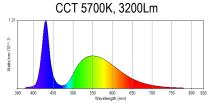

Modular platform up to 300W with frame extender (increasing by 50 watts per step).

Spectrum range: vegi, bloom, full and custom.