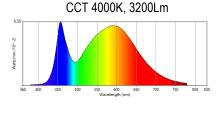

Modular platform up to 300W with frame extender (increasing by 50 watts per step).

Spectrum range: vegi, bloom, full and custom.

## **General Specifications**

| Bulb                   | Т8                        | Operating Voltage  | 100-277VAC, Ballast                       |
|------------------------|---------------------------|--------------------|-------------------------------------------|
| Family                 | Grow LED Light            | Power Factor       | >.92 @ 277VAC                             |
| Bulb Finish            | Plastic/Aluminum          | Rated Wattage      | 50W- 300W                                 |
| Spectrum               | Vegi, Bloom, Full, Custom | Wattage Equivalent | 175W to 1000W HID                         |
| Nominal Lifetime       | 50000 hours               | Dimensions         | 6" x 48" x 1.75" (50W)                    |
| Warranty               | 5 Years                   | Luminous Efficacy  | 24" x 48" x 1.75" (300W)<br>160- 180 Lm/W |
| Working<br>Temperature | -20C ~+40C                | Certification      | UL, DLC                                   |