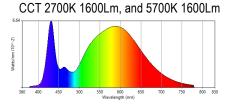

Modular platform up to 300W with frame extender (increasing by 50 watts per step).

Spectrum range: vegi, bloom, full and custom.

## **General Specifications**

| Bulb                   | Т8                        | Operating Voltage  | 100-277VAC, Ballast                       |
|------------------------|---------------------------|--------------------|-------------------------------------------|
| Family                 | Grow LED Light            | Power Factor       | >.92 @ 277VAC                             |
| Bulb Finish            | Plastic/Aluminum          | Rated Wattage      | 50W- 300W                                 |
| Spectrum               | Vegi, Bloom, Full, Custom | Wattage Equivalent | 175W to 1000W HID                         |
| Nominal Lifetime       | 50000 hours               | Dimensions         | 6" x 48" x 1.75" (50W)                    |
| Warranty               | 5 Years                   | Luminous Efficacy  | 24" x 48" x 1.75" (300W)<br>160- 180 Lm/W |
| Working<br>Temperature | -20C ~+40C                | Certification      | UL, DLC                                   |