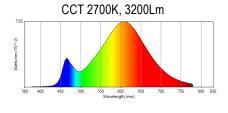

Modular platform up to 300W with frame extender (increasing by 50 watts per step).

Spectrum range: vegi, bloom, full and custom.

## **General Specifications**

| Bulb                   | Т8                        | Operating Voltage  | 100-277VAC, Ballast                       |
|------------------------|---------------------------|--------------------|-------------------------------------------|
| Family                 | Grow LED Light            | Power Factor       | >.92 @ 277VAC                             |
| Bulb Finish            | Plastic/Aluminum          | Rated Wattage      | 50W- 300W                                 |
| Spectrum               | Vegi, Bloom, Full, Custom | Wattage Equivalent | 175W to 1000W HID                         |
| Nominal Lifetime       | 50000 hours               | Dimensions         | 6" x 48" x 1.75" (50W)                    |
| Warranty               | 5 Years                   | Luminous Efficacy  | 24" x 48" x 1.75" (300W)<br>160- 180 Lm/W |
| Working<br>Temperature | -20C ~+40C                | Certification      | UL, DLC                                   |