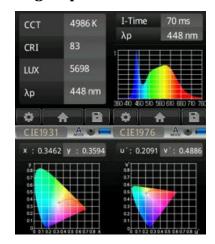

Watta | <b>ge</b> 24.0W +/- 5% |
|-------|------------------------|
| Volta | <b>ge</b> 100-277 VAC  |

#### **Notes:**

- 1. Protected from low pressure water spray
- 2. Protected from limited dust ingress
- 3. UL listed

| Dimmable                          | No               |
|-----------------------------------|------------------|
| Wattage Equivalent                | 54 W Fluorescent |
| Rated Wattage                     | 24 W (+/-5%)     |
| Warranty                          | 5 Years          |
| Tube Diameter                     | 1" (26 mm)       |
| Bulb Temperature Above<br>Ambient | +15° C           |

| Color Rendering Index (CRI) | >82             |
|-----------------------------|-----------------|
| Luminous Efficacy           | 200 Lumens/Watt |

#### **Light spectrum**